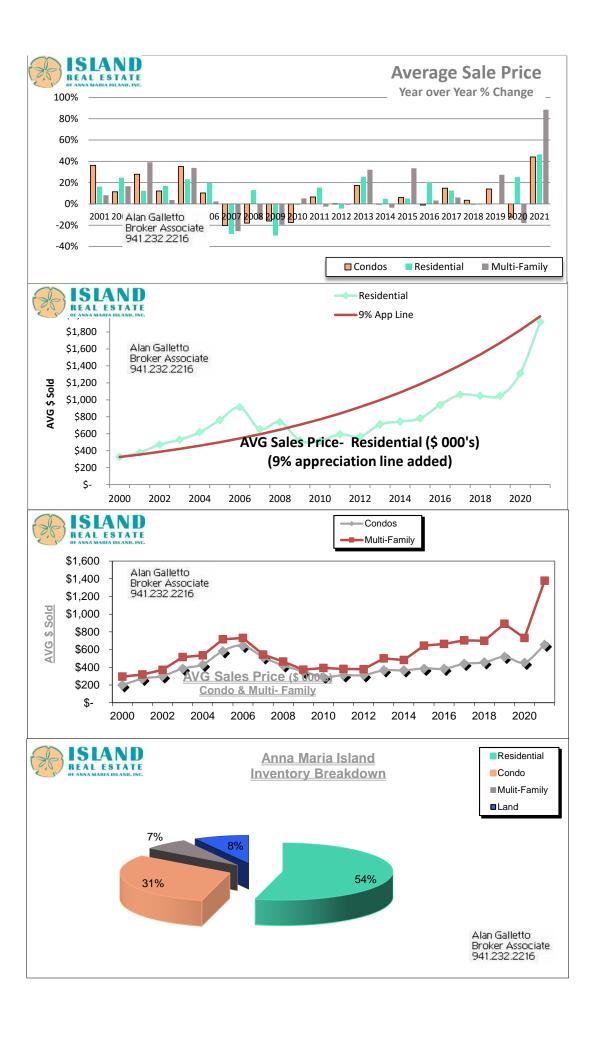

To summarize the Anna Maria Island Real Estate Market sales for January 2022 were down 54% from January 2021. The inventory continues to drop and continues to be among the lowest I've seen it in 30 years, at again only 61 (SF-40, Con-12, Dup-6, Lot-3) and the lowest in the last 10 months. Pended properties (properties under contract) continue to remain about the same at 61 (SF-40, Con-12, Dup-6 & Lot-3) as the previous five months. Distressed properties continue to be non-existent as they have been for the last couple of years with again none in the current inventory and only two in the last 40 months. The distribution of the 40 single-family properties currently for sale on AMI continues to skew even higher to the high end with 0% (0) <\$750K, 0% or (0) between \$750K and \$1 million, 12.5% or (5) between \$1 million and \$2 million and 17.5% or (7) between 2-3 Million and 70% or (28) over \$3 million. The highest-priced single-family home currently is \$12,875,000 a 1950's 4 bedroom/3.5 bath direct gulf-front house on a 11,600 Sq. Ft. lot. The lowest-priced is a 2 BR/1.5 bath, 988 sq. ft. home, listed at \$945,000 The distribution of the 12 Condos currently for sale on AMI is 8% or (1) <\$750K, 58% or (7) \$750K - \$1 million and 34% or (4) >\$1 million. You can see that 87.5% of the single-family home prices are over \$2 million while 66% of the condos were below \$1 million. Of the current inventory of 12 condos the lowest-priced unit, this month is a 2br/2bath Shell Point condo at 6300 Flotilla #100 HB listed at \$525,000 and the highest a 4br/4 bath condo at L'Plage a direct gulf front 6430 Gulf Dr. #1, HB listed at \$3,195,000. The prices for single-family homes continue to move up rapidly while condos continue to creep up. Of the single-family properties currently for sale on AMI, the average list price is \$2,590,152 and the median list price is \$1,992,500 and for condos, the average list price is **\$857,312** and **the median** list price is **\$830,000**.

**SALES 2004-2020** 

|               | <u>2021</u> | <u>2020</u> | <u>2019</u> | <u>2018</u> | 2017 | 2016 | 2015 | 2014 | 2013 | 2012 | 2011 | 2010 | 2009 | 2008 | 2007 | 2006 | 2005 | 2004 |  |
|---------------|-------------|-------------|-------------|-------------|------|------|------|------|------|------|------|------|------|------|------|------|------|------|--|
|               |             |             |             |             |      |      |      |      |      |      |      |      |      |      |      |      |      |      |  |
| SFamily       | 346         | 327         | 237         | 234         | 225  | 212  | 228  | 219  | 237  | 245  | 174  | 187  | 118  | 121  | 111  | 74   | 182  | 243  |  |
| CONDO         | 208         | 194         | 107         | 31          | 135  | 109  | 128  | 106  | 120  | 126  | 126  | 94   | 84   | 57   | 71   | 45   | 186  | 101  |  |
| <b>DUPLEX</b> | 40          | 28          | 24          | 23          | 25   | 24   | 27   | 34   | 26   | 27   | 16   | 23   | 10   | 26   | 10   | 15   | 53   | 70   |  |
| LOTS          | 16          | 30          | 7           | 9           | 18   | 16   | 24   | 22   | 25   | 33   | 24   | 15   | 12   | 7    | 7    | 4    | 17   | 21   |  |
| TOTAL         | 610         | 579         | 375         | 397         | 403  | 361  | 407  | 381  | 408  | 431  | 340  | 319  | 224  | 211  | 199  | 138  | 438  | 435  |  |