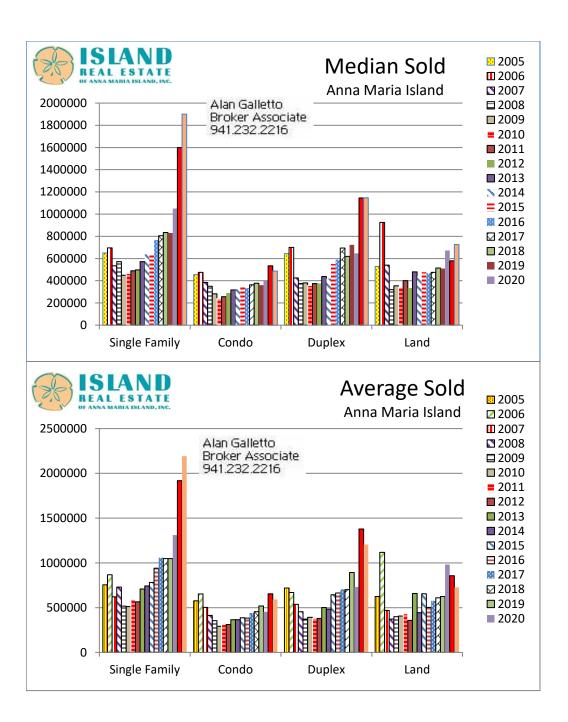

Feb 1, 2020 - Jan 31, 2021 SALES ON ANNA MARIA ISLAND

|                 | red 1,         | <u> 2020 - Jan 31, 2</u> | JUZI SALES ON  | AINIA MANIA ISLE | MU                       |
|-----------------|----------------|--------------------------|----------------|------------------|--------------------------|
|                 | # Sold         | <b>Lowest</b>            | <b>Highest</b> | Avg. Sale Price  | <b>Median Sale Price</b> |
| <b>HOMES</b>    | 331            | \$255,000                | \$6,650,000    | \$1,357,242      | \$1,100,000              |
| CONDOS          | 205            | \$ 195,000               | \$1,250,000    | \$468,222        | \$404,000                |
| <b>DUPLEXES</b> | 35             | \$400,000                | \$1,400,000    | \$740,977        | \$683,750                |
| LOTS            | 28             | \$250,000                | \$1,850,000    | \$840,726        | \$634,708                |
| TOTAL           | <del>599</del> |                          |                |                  |                          |

Feb 1, 2021 – Jan 31, 20<u>22 SALES ON ANNA MARIA ISLAND</u>

|                 | # Sold         | Lowest    | Highest     | Avg. Sale Price | Median Sale Price |
|-----------------|----------------|-----------|-------------|-----------------|-------------------|
| <b>HOMES</b>    | 343            | \$400,000 | \$7,000,00  | \$1,955,658     | \$1,634,000       |
| CONDOS          | 202            | \$222,000 | \$3,750,000 | \$ 659,194      | \$534,000         |
| <b>DUPLEXES</b> | 37             | \$689,000 | \$3,200,000 | \$1,375,051     | \$1,150,000       |
| LOTS            | 17             | \$117,000 | \$3,250,000 | \$ 929,882      | \$699,000         |
| TOTAL           | <del>599</del> |           |             |                 |                   |