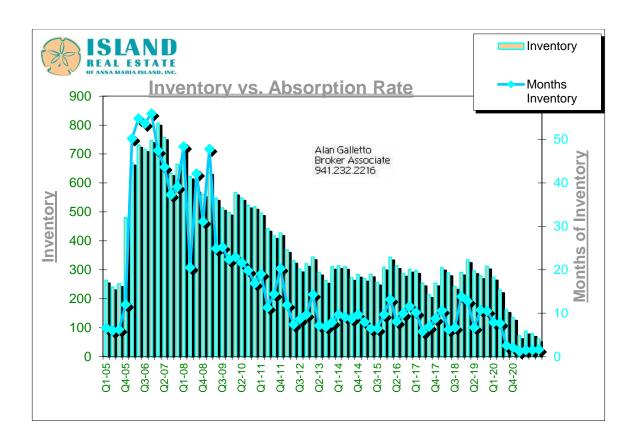

Since the last Newsletter, and since the inventory has been so low, the sales activity has also been low. Of the 40 single-family properties currently for sale on the island, the lowest priced single family is \$1,225,000 and only 5 are below \$2,275,000. Of the 12 condos currently for sale on the island, the lowest priced is \$525,000 and the highest priced is \$3,195,000. We have left out Frank & Al's best buys again this month since there is so little inventory but the best buy would be the highest priced property you can afford. If you want to see any properties just call Lynn or me. We can also put you on your own automatic search for properties with your specific criteria so you can see them as soon as they go up for sale, let us know what that istoday!

To summarize the Anna Maria Island Real Estate Market sales for January 2022 were down 54% from January 2021. The inventory continues to drop and continues to be among the lowest I've seen it in 30 years, at again only 61 (SF-40, Con-12, Dup-6, Lot-3) and the lowest in the last 10 months. Pended properties (properties under contract) continue to remain about the same at 61 (SF-40, Con-12, Dup-6 & Lot-3) as the previous five months. Distressed properties continue to be non-existent as they have been for the last couple of years with again none in the current inventory and only two in the last 40 months. The distribution of the 40 single-family properties currently for sale on AMI continues to skew even higher to the high end with 0% (0) <\$750K, 0% or (0) between \$750K and \$1 million, 12.5% or (5) between \$1 million and \$2 million and 17.5% or (7) between 2-3 Million and 70% or (28) over \$3 million. The highest-priced single-family home currently is \$12,875,000 a 1950's 4 bedroom/3.5 bath direct gulf-front house on a 11,600 Sq. Ft. lot. The lowest-priced is a 2 BR/1.5 bath, 988 sq. ft. home, listed at \$945,000 The distribution of the 12 Condos currently for sale on AMI is 8% or (1) <\$750K, 58% or (7) \$750K - \$1 million and 34% or (4) >\$1 million. You can see that 87.5% of the single-family home prices are over \$2 million while 66% of the condos were below \$1 million. Of the current inventory of 12 condos the lowest-priced unit, this month is a 2br/2bath Shell Point condo at 6300 Flotilla #100 HB listed at \$525,000 and the highest a 4br/4 bath condo at L'Plage a direct gulf front 6430 Gulf Dr. #1, HB listed at \$3,195,000. The prices for single-family homes continue to move up rapidly while condos continue to creep up. Of the single-family properties currently for sale on AMI, the average list price is \$2,590,152 and the median list price is \$1,992,500 and for condos, the average list price is **\$857,312** and **the median** list price is **\$830,000**.