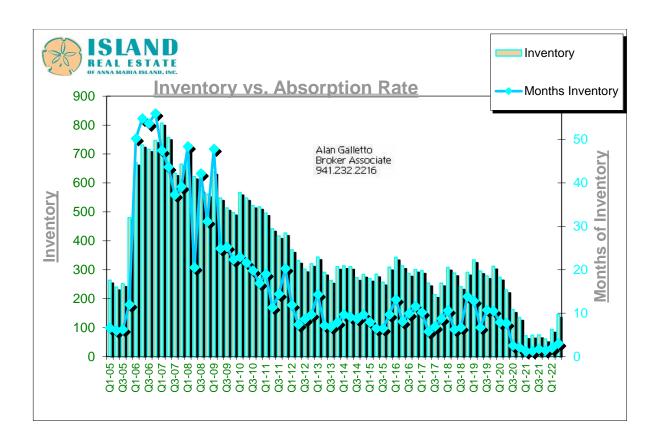

# Anna Maria Luxury Real Estate

JUNE 2022 Newsletter

Real estate sales on Anna Maria Island continues to slow down, again due mostly to low inventory. Sales for the month of May 2022 at 49 were only 16% lower than May 2021 at 57. The Inventory continues to slowly build but still nowhere near the average inventory before Covid. Sales for May 2022 for Anna Maria City, Holmes Beach, and Bradenton Beach were 49 (SF-25, Con-20, Dup-1 & Lot-3) compared to May 2021 at 57 (SF-25, Con-25, Dup-4 & Lot-3). The inventory continues to be the lowest it's been in 30 years and continues to be well below 300 for 38 of the last 46 months. Inventory is currently at only 145 (SF-106, Con-29, Dup-7 & Lot-3). Inventory for the previous 46 months were 94, 79, 88, 82, 72, 72, 72, 76, 100,135, 145, 155, 162, 175, 196, 230, 261, 253, 274, 308, 314, 312, 289, 279, 282, 292, 296, 293, 305, 334, 338, 319, 291, 257, 249, 231, 214, 223, 240, 254, 267, 297, 297, 310, 290, 298. Sales have slowed down, the inventory has slowly started to build up.

To summarize the Anna Maria Island Real Estate Market sales for May 2022 were 16% lower than May 2021. The inventory has begun to creep up but still the lowest I've seen it in 30 years, at again only 145 (SF-106, Con-29, Dup-7, Lot-3) 64% up from last month but still lower than 4 of the last 13 months at 94, 79, 88, 82, 72, 72, 76, 100, 135, 145, 155, 162 & 175. Pended properties (properties under contract) continue to remain about where they have been for the market at 35 (SF-20, Con-15, Dup-0 & Lot-0) lower than the previous fourteen months at 59, 55, 63, 70, 85, 94, 95, 101, 87, 86, 90, 94, 112, 92. Distressed properties continue to be non-existent as they have been for the last couple of years with again none in the current inventory and only two in the last thirty-eight months. The distribution of the 106 single-family properties currently for sale on AMI