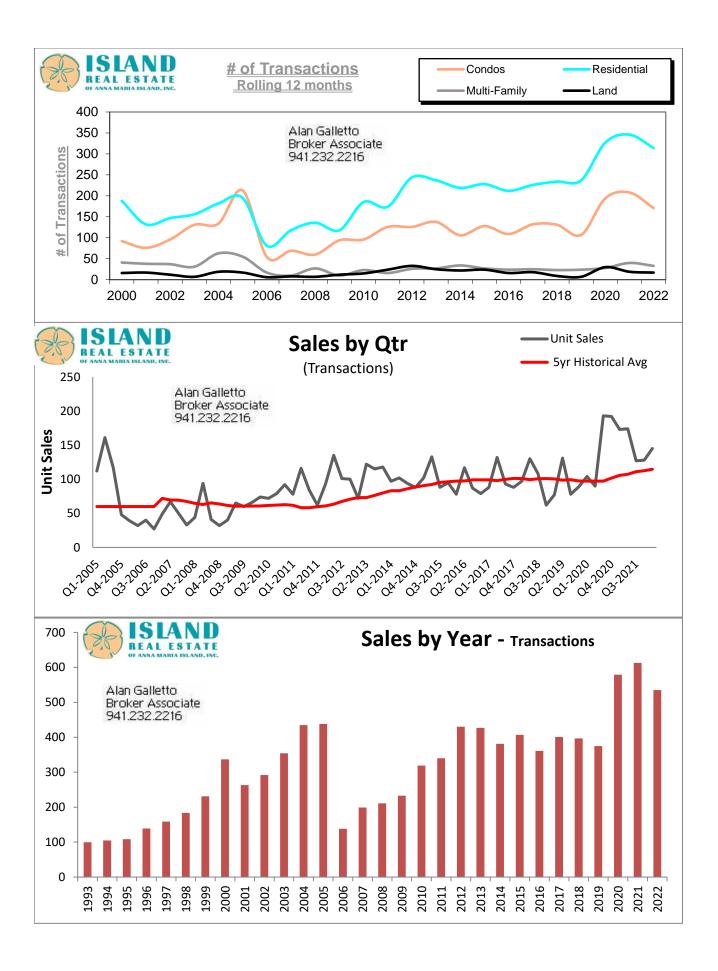

# **SALES 2004-2021**

|                | <u>2021</u> | <u> 2020</u> | <u>2019</u> | <u>2018</u> | 2017 | 2016 | 2015 | 2014 | 2013 | 2012 | 2011 | 2010 | 2009 | 2008 | 2007 | 2006 | 2005 | 2004 |
|----------------|-------------|--------------|-------------|-------------|------|------|------|------|------|------|------|------|------|------|------|------|------|------|
|                |             |              |             |             |      |      |      |      |      |      |      |      |      |      |      |      |      |      |
| <b>SFamily</b> | 346         | 327          | 237         | 234         | 225  | 212  | 228  | 219  | 237  | 245  | 174  | 187  | 118  | 121  | 111  | 74   | 182  | 243  |
| CONDO          | 208         | 194          | 107         | 31          | 135  | 109  | 128  | 106  | 120  | 126  | 126  | 94   | 84   | 57   | 71   | 45   | 186  | 101  |
| <b>DUPLEX</b>  | 40          | 28           | 24          | 23          | 25   | 24   | 27   | 34   | 26   | 27   | 16   | 23   | 10   | 26   | 10   | 15   | 53   | 70   |
| LOTS           | 16          | 30           | 7           | 9           | 18   | 16   | 24   | 22   | 25   | 33   | 24   | 15   | 12   | 7    | 7    | 4    | 17   | 21   |
| TOTAL          | 610         | 579          | 375         | 397         | 403  | 361  | 407  | 381  | 408  | 431  | 340  | 319  | 224  | 211  | 199  | 138  | 438  | 435  |