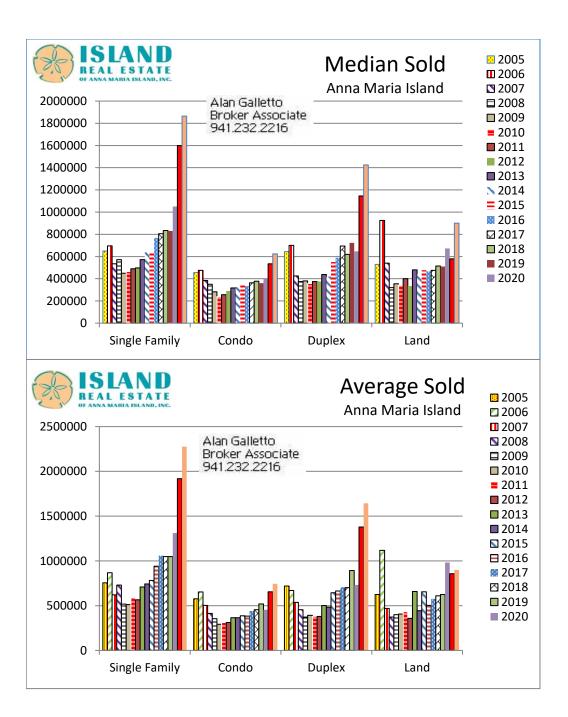

## <u>June 1, 2020 - May 31, 2021 SALES ON ANNA MARIA ISLAND</u>

|                 | # Sold         | Lowest     | <b>Highest</b> | Avg. Sale Price | Median Sale Price |
|-----------------|----------------|------------|----------------|-----------------|-------------------|
| <b>HOMES</b>    | 401            | \$255,000  | \$6,750,000    | \$1,521,817     | \$1,250,000       |
| CONDOS          | 253            | \$ 209,000 | \$2,150,000    | \$544,410       | \$475,000         |
| <b>DUPLEXES</b> | 37             | \$353,000  | \$2,995,000    | \$942,004       | \$825,000         |
| LOTS            | 30             | \$117,000  | \$4,000,000    | \$1,027,783     | \$724,500         |
| TOTAL           | <del>721</del> |            |                |                 |                   |

### **June 1, 2021 – May 31, 2022 SALES ON ANNA MARIA ISLAND**

|                 | <del></del>    |           |                |                 |                   |
|-----------------|----------------|-----------|----------------|-----------------|-------------------|
|                 | # Sold         | Lowest    | <u>Highest</u> | Avg. Sale Price | Median Sale Price |
| <b>HOMES</b>    | 314            | \$400,000 | \$16,000,000   | \$2,276,373     | \$1,865,000       |
| CONDOS          | 171            | \$254,000 | \$3,750,000    | \$ 743,596      | \$624,000         |
| <b>DUPLEXES</b> | 33             | \$689,000 | \$5,450,000    | \$1,642,545     | \$1,425,000       |
| LOTS            | 17             | \$117,000 | \$3,250,000    | \$ 989,824      | \$900,000         |
| TOTAL           | <del>535</del> |           |                |                 |                   |