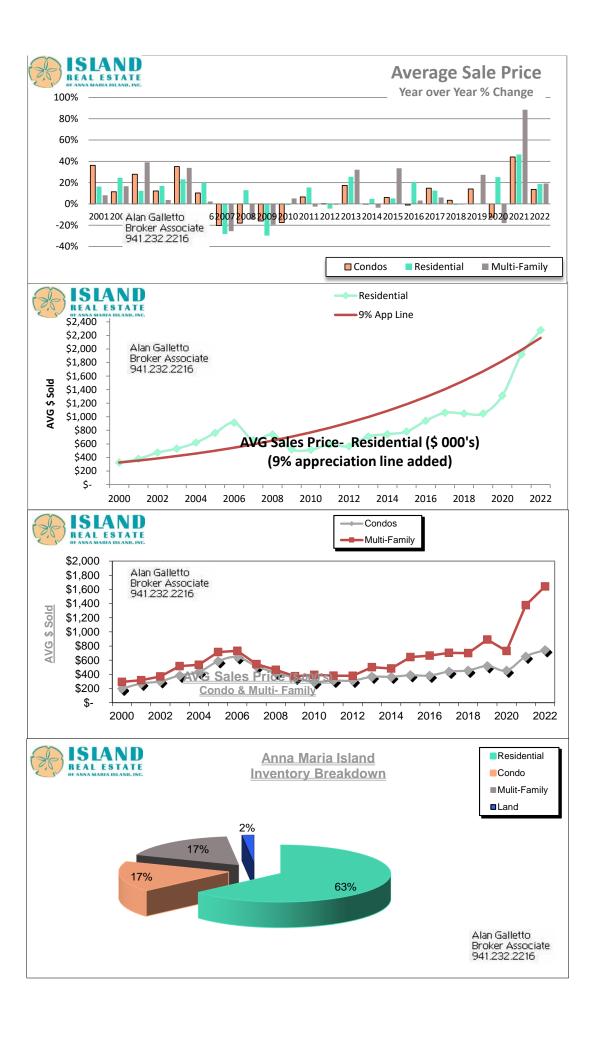

# **SALES 2004-2021**

|                | <u>2021</u> | <u> 2020</u> | <u>2019</u> | <u>2018</u> | 2017 | 2016 | 2015 | 2014 | 2013 | 2012 | 2011 | 2010 | 2009 | 2008 | 2007 | 2006 | 2005 | 2004 |
|----------------|-------------|--------------|-------------|-------------|------|------|------|------|------|------|------|------|------|------|------|------|------|------|
|                |             |              |             |             |      |      |      |      |      |      |      |      |      |      |      |      |      |      |
| <b>SFamily</b> | 346         | 327          | 237         | 234         | 225  | 212  | 228  | 219  | 237  | 245  | 174  | 187  | 118  | 121  | 111  | 74   | 182  | 243  |
| CONDO          | 208         | 194          | 107         | 31          | 135  | 109  | 128  | 106  | 120  | 126  | 126  | 94   | 84   | 57   | 71   | 45   | 186  | 101  |
| <b>DUPLEX</b>  | 40          | 28           | 24          | 23          | 25   | 24   | 27   | 34   | 26   | 27   | 16   | 23   | 10   | 26   | 10   | 15   | 53   | 70   |
| LOTS           | 16          | 30           | 7           | 9           | 18   | 16   | 24   | 22   | 25   | 33   | 24   | 15   | 12   | 7    | 7    | 4    | 17   | 21   |
| TOTAL          | 610         | 579          | 375         | 397         | 403  | 361  | 407  | 381  | 408  | 431  | 340  | 319  | 224  | 211  | 199  | 138  | 438  | 435  |