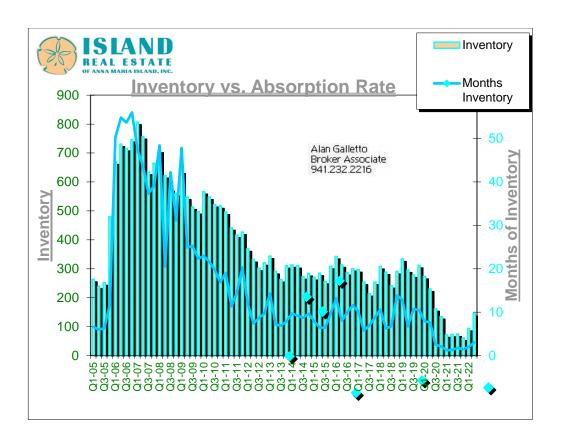

# Anna Maria Luxury Real Estate

OCTOBER 2022 Newsletter

Real estate sales on Anna Maria Island has slowed over the last month or so. Sales for the month of September 2022 at 14 were 34% lower than August 2022 at 21. Sales for September 2022 for Anna Maria City, Holmes Beach, and Bradenton Beach were 14 (SF-6, Con-6, Dup-1 & Lot-1) compared to August 2022 at 21 (SF-11, Con-9, Dup-0 & Lot-1). The inventory continues to stay in the low range it's been at in the last couple of years and continues to be well below the average of 300 for 39 of the last 48 months. Inventory is currently at only 111 (SF-80, Con-25, Dup-5, Lot-1) Inventory for the previous 48 months were 143, 145, 94, 79, 88, 82, 72, 72, 72, 76, 100,135, 145, 155, 162, 175, 196, 230, 261, 253, 274, 308, 314, 312, 289, 279, 282, 292, 296, 293, 305, 334, 338, 319, 291, 257, 249, 231, 214, 223, 240, 254, 267, 297, 297, 310, 290, 298. Sales on the island continue to slow down slightly, and the inventory is slowly starting to increase but it's still very low.

To summarize the Anna Maria Island Real Estate Market sales for September 2022 were 21% lower than September 2021. The inventory is still in the lowest range I've seen it in 30 years, at again only 111 (SF-80, Con-25, Dup-5, Lot-1) 22% lower than last month at 143 but still lower than 7 of the last 15 months at 143, 145, 94, 79, 88, 82, 72, 72, 76, 100, 135, 145, 155, 162 & 175. Pended properties (properties under contract) continue to remain about where they have been for the market at 22 (SF-19, Con-7, Dup-1 & Lot-1) but lower than the previous sixteen months at 28, 35, 59, 55, 63, 70, 85, 94, 95, 101, 87, 86, 90, 94, 112, 92. Distressed properties continue to be non-existent as they have been for the last couple of years with again none in the current inventory and only two in the last thirty-nine months. The distribution of the 80 single-family properties currently for sale on AMI continues to skew to the high end with 3% (2) <\$750K, 2% or (1) between \$750K and \$1 million, 26% or (21) between \$1 million and \$2 million and 33% or (26) between 2-3 Million and 36% or (29) over \$3 million. As I mentioned above the lowest price single family home is 451 62TH St. HB listed at \$479,900 a 2BR/1bath, 832 sq. ft. property no pool. The highest-priced single-family home currently is at 211 Haverkos CT. HB listed at \$12,000,000 a newly built in 2018 5BR 5 full and 2 half baths bay front house. The distribution of the 25 Condos currently for sale on AMI is 8% or (2) <\$500K, 44% or (11) \$500K-\$750K, 24% or (6) \$750K - \$1 million and 24% or (6) >\$1 million. You can see that 95% of the single-family