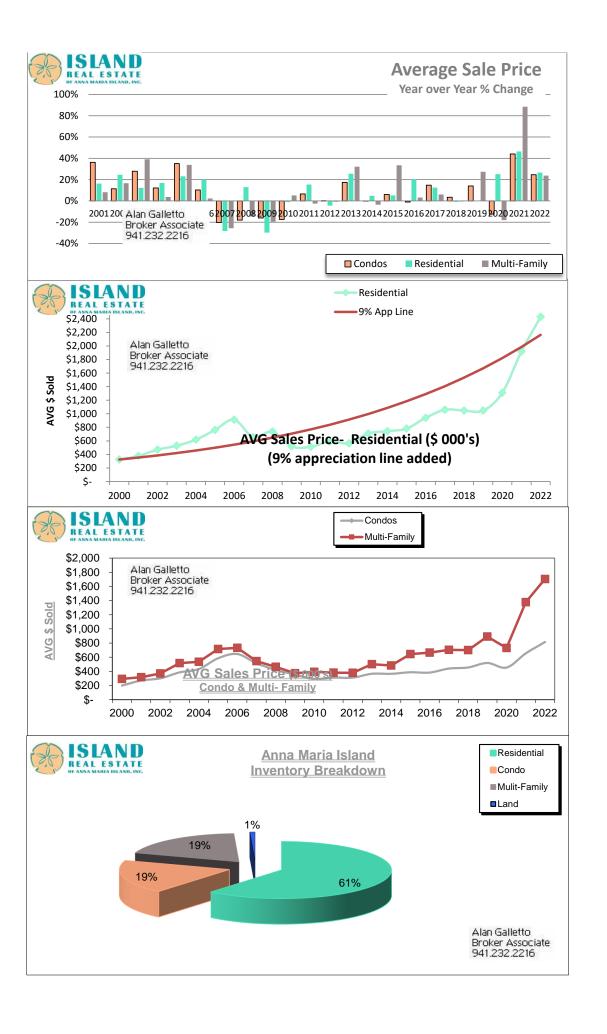

Looking at average sale price of single-family homes and Condos in Manatee County through August 2022 was up again 33.5% above August 2021 at \$404,094 and the Median sale price was up 28.2% at \$352,495. The current inventory has bumped up 120.6% at 481 from 218 in August 2021. The Pending sales are at 215 vs 260 in August 2021. As far as you buyers... buying sooner is still better than later unless you aren't going to buy for more than two years. Call (941) 232-2216 or email me at alan@alangalletto.com for an opinion on the value of the property you may want to sell, or for starting a search to find a property to buy today.

Longboat Key current inventory dropped last month to **88** (SF- 38, Con- 39, Dup- 1 & Lot- 10) and still in the low end of the range it's been in the last twenty-nine months 92, 76, 48, 41, 62, 48, 63, 59, 75, 127, 129, 156, 172, 178, 199, 218, 275, 295, 337, 388, 386, 378, 364, 354, 309, 309, 274, 289,359 and significantly lower than the previous seven months at 388, 386, 404, 442, 461, 455, 452. Of the current inventory of **38** single family homes, the average price is **\$3,965,811** and the median list price is **\$2,722,500**. For the **39** condos for sale, the average and median list prices respectively are **\$1,367,231** & **\$899,000**.