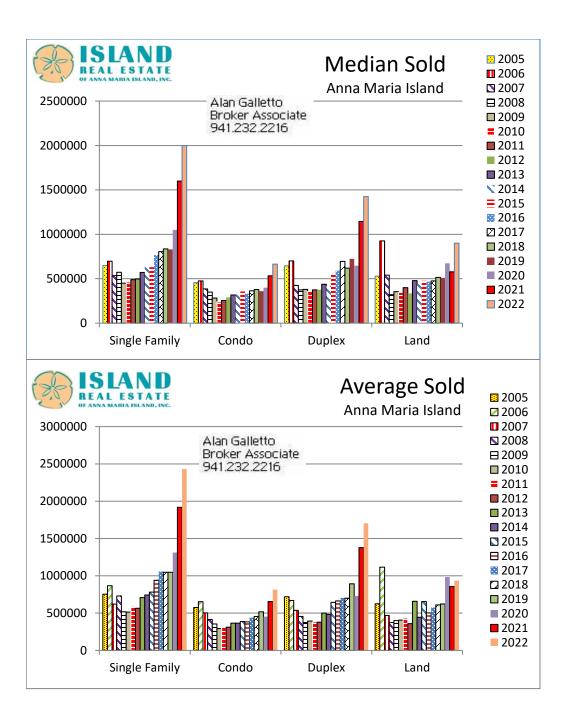

### October 1, 2020 - Sept 30, 2021 SALES ON ANNA MARIA ISLAND

|                 | # Sold         | Lowest     | <u>Highest</u> | Avg. Sale Price | Median Sale Price |
|-----------------|----------------|------------|----------------|-----------------|-------------------|
| <b>HOMES</b>    | 376            | \$350,000  | \$6,800,000    | \$1,734,333     | \$1,477,500       |
| CONDOS          | 251            | \$ 209,000 | \$2,700,000    | \$596,540       | \$500,000         |
| <b>DUPLEXES</b> | 36             | \$475,000  | \$2,995,000    | \$1,119,449     | \$982,500         |
| LOTS            | 23             | \$117,000  | \$4,000,000    | \$1,130,000     | \$750,000         |
| TOTAL           | <del>686</del> |            |                |                 |                   |

## October 1, 2021 – Sept 30, 2022 SALES ON ANNA MARIA ISLAND

|                 | # Sold         | Lowest    | <u>Highest</u> | Avg. Sale Price | Median Sale Price |
|-----------------|----------------|-----------|----------------|-----------------|-------------------|
| <b>HOMES</b>    | 245            | \$535,000 | \$16,000,000   | \$2,429,822     | \$2,000,000       |
| CONDOS          | 165            | \$250,000 | \$3,800,000    | \$ 815,048      | \$665,000         |
| <b>DUPLEXES</b> | 25             | \$689,000 | \$5,450,000    | \$1,704,560     | \$1,425,000       |
| LOTS            | 12             | \$400,000 | \$1,275,000    | \$ 891,917      | \$900,000         |
| TOTAL           | <del>447</del> |           |                |                 |                   |

#### **SALES 2004-2021**

|               | <u>2021</u> | <u> 2020</u> | <u>2019</u> | <u>2018</u> | <u>2017</u> | 2016 | 2015 | 2014 | 2013 | 2012 | 2011 | 2010 | 2009 | 2008 | 2007 | 2006 | 2005 | 2004 |
|---------------|-------------|--------------|-------------|-------------|-------------|------|------|------|------|------|------|------|------|------|------|------|------|------|
| ar u          | 246         | 225          | 225         | 22.4        | 225         | 212  | 220  | 210  | 225  | 245  | 154  | 105  | 110  | 101  |      |      | 100  | 242  |
| SFamily       | 346         | 327          | 237         | 234         | 225         | 212  | 228  | 219  | 237  | 245  | 174  | 187  | 118  | 121  | 111  | 74   | 182  | 243  |
| CONDO         | 208         | 194          | 107         | 31          | 135         | 109  | 128  | 106  | 120  | 126  | 126  | 94   | 84   | 57   | 71   | 45   | 186  | 101  |
| <b>DUPLEX</b> | 40          | 28           | 24          | 23          | 25          | 24   | 27   | 34   | 26   | 27   | 16   | 23   | 10   | 26   | 10   | 15   | 53   | 70   |
| LOTS          | 16          | 30           | 7           | 9           | 18          | 16   | 24   | 22   | 25   | 33   | 24   | 15   | 12   | 7    | 7    | 4    | 17   | 21   |
| TOTAL         | 610         | 579          | 375         | 397         | 403         | 361  | 407  | 381  | 408  | 431  | 340  | 319  | 224  | 211  | 199  | 138  | 438  | 435  |