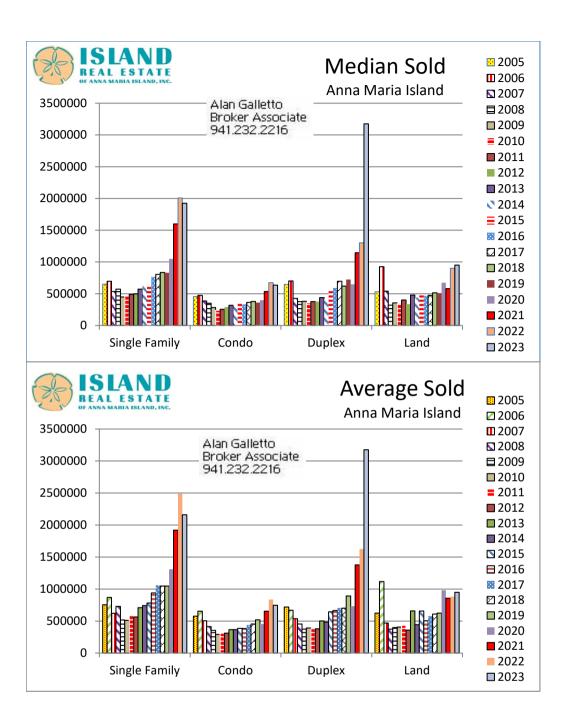

#### January 1, 2023 - May 31, 2023, SALES ON ANNA MARIA ISLAND

|                 | # Sold | Lowest      | <b>Highest</b> | Avg. Sale Price | Median Sale Price |
|-----------------|--------|-------------|----------------|-----------------|-------------------|
| HOMES           | 71     | \$310,000   | \$6,000,000    | \$2,180,859     | \$1,925,000       |
| <b>CONDOS</b>   | 49     | \$400,000   | \$2,187,500    | \$738,898       | \$670,000         |
| <b>DUPLEXES</b> | 2      | \$1,050,000 | \$5,300,000    | \$3,175,000     | \$3,175,000       |
| LOTS            | 1      | \$950,000   | \$950,000      | \$ 950,000      | \$950,000         |
|                 |        |             |                |                 |                   |

# **June 1, 2022 – May 31, 2023, SALES ON ANNA MARIA ISLAND**

|                 | # Sold          | Lowest      | <b>Highest</b> | Avg. Sale Price | Median Sale Price |
|-----------------|-----------------|-------------|----------------|-----------------|-------------------|
| <b>HOMES</b>    | 149             | \$310,000   | \$6,999,000    | \$2,234,141     | \$1,905,000       |
| <b>CONDOS</b>   | 111             | \$250,000   | \$3,800,000    | \$821,363       | \$670,000         |
| <b>DUPLEXES</b> | 6               | \$1,050,000 | \$5,300,000    | \$1,920,833     | \$1,300,000       |
| LOTS            | 4               | \$600,000   | \$1,250,000    | \$925,000       | \$925,000         |
| TOTAL           | $\frac{1}{270}$ |             |                |                 |                   |

#### SALES 2005-2022

|               | SALES 2003-2022 |             |             |             |             |      |      |      |      |      |      |      |      |      |      |      |      |      |
|---------------|-----------------|-------------|-------------|-------------|-------------|------|------|------|------|------|------|------|------|------|------|------|------|------|
|               | 2022            | <u>2021</u> | <u>2020</u> | <u>2019</u> | <u>2018</u> | 2017 | 2016 | 2015 | 2014 | 2013 | 2012 | 2011 | 2010 | 2009 | 2008 | 2007 | 2006 | 2005 |
|               |                 |             |             |             |             |      |      |      |      |      |      |      |      |      |      |      |      |      |
| SFamily       | 200             | 346         | 327         | 237         | 234         | 225  | 212  | 228  | 219  | 237  | 245  | 174  | 187  | 118  | 121  | 111  | 74   | 182  |
| CONDO         | 142             | 219         | 194         | 107         | 31          | 135  | 109  | 128  | 106  | 120  | 126  | 126  | 94   | 84   | 57   | 71   | 45   | 186  |
| <b>DUPLEX</b> | 16              | 40          | 28          | 24          | 23          | 25   | 24   | 27   | 34   | 26   | 27   | 16   | 23   | 10   | 26   | 10   | 15   | 53   |
| LOTS          | 8               | 16          | 30          | 7           | 9           | 18   | 16   | 24   | 22   | 25   | 33   | 24   | 15   | 12   | 7    | 7    | 4    | 17   |
| TOTAL         | 366             | 621         | 579         | 375         | 397         | 403  | 361  | 407  | 381  | 408  | 431  | 340  | 319  | 224  | 211  | 199  | 138  | 438  |