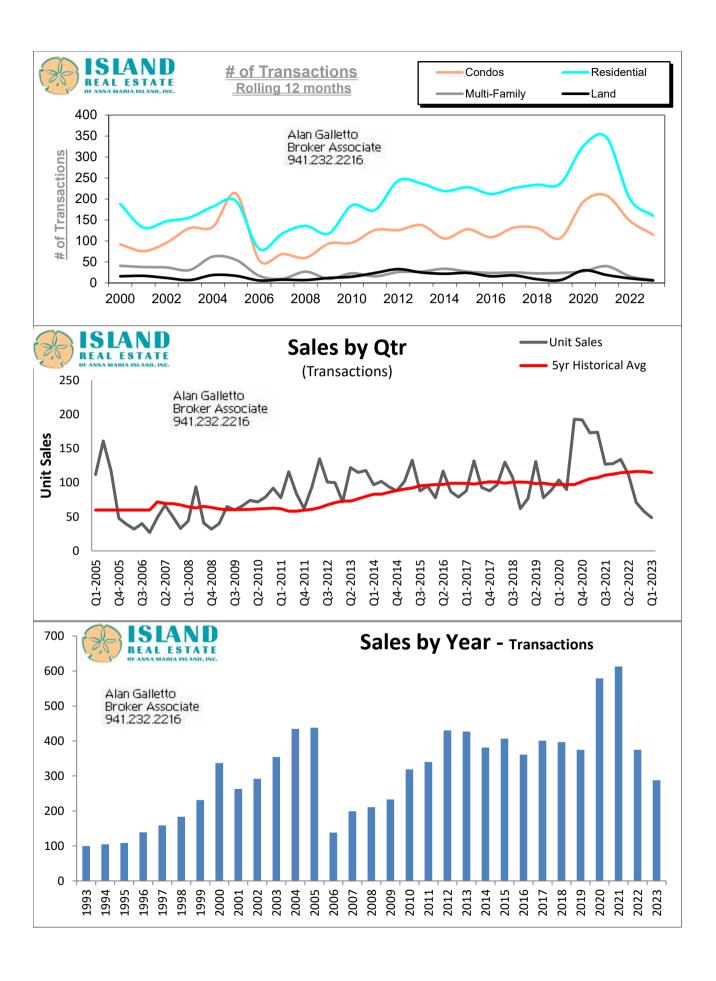

# Anna Maria Luxury Real Estate

June 2023 Newsletter

Real estate sales on Anna Maria Island continue to be slow in 2023 compared to the past couple of years. Sales for the month of MAY 2023 at 38 was in line with where sales have been over the past 12 months. Sales for MAY 2023 for Anna Maria City, Holmes Beach, and Bradenton Beach were 38 (SF-22, Con-16, Dup-0 & Lot-0) compared to MAY 2022 at 48 (SF-25, Con-20, Dup-1 & Lot-2). Although sales remain low the inventory continues to remain low, still well below the normal average of 350-400. Inventory is currently at only 205 (SF-145, Con-44, Dup-11, Lot-5) Inventory for the previous 50 months (about 4 years) were 193, 111, 143, 145, 94, 79, 88, 82, 72, 72, 76, 100,135, 145, 155, 162, 175, 196, 230, 261, 253, 274, 308, 314, 312, 289, 279, 282, 292, 296, 293, 305, 334, 338, 319, 291, 257, 249, 231, 214, 223, 240, 254, 267, 297, 297, 310, 290, 298. Sales on the island continue to slow down and the inventory continues to remain low.

To summarize, the Anna Maria Island Real Estate Market sales for MAY 2023 were 21% lower than MAY 2022. The inventory is still in the lowest range it's been in 20 years, at again only 205 (SF-145, Con-44, Dup-11, Lot-5) 47% higher than last month at 139 and still in the general range of the last 17 months at 139, 111, 143, 145, 94, 79, 88, 82, 72, 72, 76, 100, 135, 145, 155, 162 & 175. Pended properties (properties under contract) continue to remain about where they have been for the market at 50 (SF-32, Con-17, Dup-1 & Lot-0) but lower than fourteen of the previous nineteen months at 17, 27, 28, 35, 59, 55, 63, 70, 85, 94, 95, 101, 87, 86, 90, 94, 112, 92. Distressed properties continue to be non-existent as they have been for the last couple of years with again none in the current inventory and only two in the last forty-four months. The **distribution** of the 145 single-family properties currently for sale on AMI continues to skew to the high end with 2% (5) <\$1 million, or 13% (26) between \$1 million and \$2 million and 19% or (39) between 2-3 Million and 66% or (135) over \$3 million. As I mentioned above the lowest price single-family home is 445 62nd St. HB listed at \$479,900 for a 1bath, 616 sq. ft. Villa, no pool. The highestpriced single-family home currently is at 104 Sunset Ln. AM listed at \$22,500,000 newly built in 2023 6 BR 6 full baths 7,163 sq. ft. direct gulf-front with pool. The distribution of the 44 **Condos** currently for sale on AMI is 16% or (7) <\$500K, 55% or (24) \$500K-\$750K, 14% or (6) \$750K - \$1 million, and 15% or (7) >\$1 million. You can see that 98% of the single-family prices

#### SALES 2005-2022

|               | SALES 2003-2022 |             |             |             |             |      |      |      |      |      |      |      |      |      |      |      |      |      |
|---------------|-----------------|-------------|-------------|-------------|-------------|------|------|------|------|------|------|------|------|------|------|------|------|------|
|               | 2022            | <u>2021</u> | <u>2020</u> | <u>2019</u> | <u>2018</u> | 2017 | 2016 | 2015 | 2014 | 2013 | 2012 | 2011 | 2010 | 2009 | 2008 | 2007 | 2006 | 2005 |
|               |                 |             |             |             |             |      |      |      |      |      |      |      |      |      |      |      |      |      |
| SFamily       | 200             | 346         | 327         | 237         | 234         | 225  | 212  | 228  | 219  | 237  | 245  | 174  | 187  | 118  | 121  | 111  | 74   | 182  |
| CONDO         | 142             | 219         | 194         | 107         | 31          | 135  | 109  | 128  | 106  | 120  | 126  | 126  | 94   | 84   | 57   | 71   | 45   | 186  |
| <b>DUPLEX</b> | 16              | 40          | 28          | 24          | 23          | 25   | 24   | 27   | 34   | 26   | 27   | 16   | 23   | 10   | 26   | 10   | 15   | 53   |
| LOTS          | 8               | 16          | 30          | 7           | 9           | 18   | 16   | 24   | 22   | 25   | 33   | 24   | 15   | 12   | 7    | 7    | 4    | 17   |
| TOTAL         | 366             | 621         | 579         | 375         | 397         | 403  | 361  | 407  | 381  | 408  | 431  | 340  | 319  | 224  | 211  | 199  | 138  | 438  |

#### UNITS CLOSED ON ANNA MARIA ISLAND FROM JANUARY 2005 TO PRESENT

|                     |         |         | Multi  |        |              |                  |          |               | Multi  |               | Ī            |                  |          |         | Multi         |               |              |
|---------------------|---------|---------|--------|--------|--------------|------------------|----------|---------------|--------|---------------|--------------|------------------|----------|---------|---------------|---------------|--------------|
|                     | SFR     | Condo   | Fam    | Lot    | <u>Total</u> |                  | SFR      | Condo         | Fam    | Lot           | <b>Total</b> |                  | SFR      | Condo   | Fam           | -             | <b>Total</b> |
|                     |         |         |        |        |              |                  |          |               |        |               | 1219         |                  |          |         |               |               | 2535         |
| Jan '05             | 13      | 14      | 1      | 1      | 29           | Jan'09           | 9        | 4             | 2      | 0             | 15           | Jan'13           | 8        | 8       | 0             | 2             | 18           |
| Feb '05             | 12      | 11      | 3      | 0      | 26           | Feb'09           | 5        | 3             | 0      | 1             | 9            | Feb'13           | 12       | 13      | 0             | 0             | 25           |
| Mar '05             | 23      | 26      | 5      | 3      | 57           | Mar'09           | 10       | 5             | 1      | 1             | 17           | Mar'13           | 21       | 3       | 2             | 3             | 29           |
| April '05           | 21      | 15      | 10     | 2      | 48           | Apr'09           | 10       | 9             | 1      | 1             | 21           | Apr'13           | 23       | 15      | 4             | 2             | 44           |
| May '05             | 20      | 22      | 8      | 5      | 55           | May'09           | 11       | 10            | 2      | 0             | 23           | May'13           | 23       | 6       | 2             | 1             | 32           |
| June '05            | 26      | 25      | 6      | 1      | 58           | Jun'09           | 9        | 9             | 0      | 3             | 21           | Jun'13           | 22       | 18      | 1             | 1             | 42           |
| July '05            | 19      | 25      | 6      | 0      | 50           | Jul'09           | 9        | 6             | 0      | 1             | 16           | Jul'13           | 32       | 11      | 1             | 1             | 45           |
| Aug '05             | 17      | 13      | 9      | 0      | 39           | Aug'09           | 15       | 6             | 0      | 2             | 23           | Aug'13           | 21       | 7       | 2             | 1             | 31           |
| Sept '05            | 15      | 9       | 3      | 1      | 28           | Sep'09           | 9        | 11            | 0      | 2             | 22           | Sep'13           | 24       | 8       | 3             | 4             | 39           |
| Oct '05             | 4       | 21      | 1      | 2      | 28           | Oct'09           | 10       | 8             | 1      | 0             | 19           | Oct'13           | 17       | 11      | 2             | 2             | 32           |
| Nov '05             | 7       | 3       | 1      | 0      | 11           | Nov'09           | 9        | 8             | 1      | 1             | 19           | Nov'13           | 20       | 10      | 2             | 2             | 34           |
| Dec '05             | 5       | 2       | 0      | 2      | 9            | Dec'09           | 12       | 14            | 2      | 0             | 28           | Dec'13           | 13       | 10      | 6             | 5             | 34           |
| Jan '06             | 10      | 3       | 5      | 0      | 18           | Jan'10           | 8        | 5             | 0      | 1             | 14           | Jan'14           | 22       | 10      | 3             | 2             | 37           |
| Feb '06             | 4       | 2       | 1      | 0      | 7<br>14      | Feb'10           | 14       | 9             | 3      | 1             | 27<br>25     | Feb'14           | 14       | 7       | 2             | 1             | 24<br>36     |
| Mar '06             | 6<br>6  | 7<br>1  | 0      | 1<br>1 | 14           | Mar'10<br>Apr'10 | 22<br>16 | 5<br>11       | 5<br>1 | 3             | 35           | Mar'14           | 22<br>26 | 9<br>14 | 3             | 2<br>2        |              |
| April '06           | 6       | •       | 1      | 0      | 9<br>13      | •                |          | 7             | 1<br>1 | 0<br>1        | 28<br>29     | Apr'14           | 26<br>18 |         | 3<br>1        | 0             | 45<br>27     |
| May '06<br>June '06 | 5       | 5<br>4  | 2<br>1 | 0      | 10           | May'10<br>Jun'10 | 20<br>12 | <i>7</i><br>5 | 1      | 0             | 29<br>18     | May'14<br>Jun'14 | 22       | 8<br>6  | 3             | 2             | 33           |
| July '06            | 6       | 6       | 1      | 0      | 13           | Jul'10           | 11       | 4             | 2      | 1             | 18           | Jul'14<br>Jul'14 | 22<br>17 | 9       | 4             | 1             | 33<br>31     |
| Aug '06             | 6       | 7       | 2      | 0      | 15           | Aug'10           | 18       | 10            | 2      | 1             | 31           | Aug'14           | 17       | 9       | 4             | 2             | 32           |
| Sept '06            | 7       | 4       | 0      | 1      | 12           | Sep'10           | 20       | 9             | 4      | 2             | 35           | Sep'14           | 7        | 9       | 8             | 3             | 27           |
| Oct '06             | 9       | 2       | 1      | 1      | 13           | Oct'10           | 10       | 8             | 1      | 2             | 21           | Oct'14           | 20       | 4       | 4             | 4             | 32           |
| Nov '06             | 1       | 1       | 1      | 0      | 3            | Nov'10           | 16       | 7             | 2      | 2             | 27           | Nov'14           | 10       | 8       | 1             | 1             | 20           |
| Dec '06             | 8       | 3       | 0      | 0      | 11           | Dec'10           | 20       | 14            | 1      | 1             | 36           | Dec'14           | 20       | 15      | 0             | 1             | 36           |
| Jan '07             | 2       | 6       | 1      | 0      | 9            | Jan'11           | 8        | 6             | 1      | 1             | 16           | Jan'15           | 15       | 9       | 3             | 3             | 30           |
| Feb '07             | 4       | 5       | 2      | 1      | 12           | Feb'11           | 10       | 11            | 0      | 1             | 22           | Feb'15           | 15       | 9       | 1             | 1             | 26           |
| Mar'07              | 19      | 5       | 2      | 2      | 28           | Mar'11           | 15       | 17            | 4      | 4             | 40           | Mar'15           | 31       | 11      | 1             | 3             | 46           |
| Apr'07              | 11      | 11      | 1      | 0      | 23           | Apr'11           | 28       | 19            | 1      | 1             | 49           | Apr'15           | 21       | 15      | 1             | 4             | 41           |
| May'07              | 16      | 10      | 1      | 0      | 27           | May'11           | 15       | 16            | 1      | 3             | 35           | May'15           | 37       | 14      | 2             | 3             | 56           |
| Jun'07              | 11      | 3       | 2      | 1      | 17           | Jun'11           | 14       | 15            | 1      | 2             | 32           | Jun'15           | 20       | 13      | 2             | 1             | 36           |
| Jul'07              | 8       | 3       | 1      | 0      | 12           | Jul'11           | 16       | 7             | 0      | 4             | 27           | Jul'15           | 21       | 4       | 3             | 2             | 30           |
| Aug'07              | 15      | 6       | 0      | 2      | 23           | Aug'11           | 14       | 8             | 0      | 3             | 25           | Aug'15           | 16       | 9       | 1             | 2             | 28           |
| Sep'07              | 12      | 3       | 0      | 0      | 15           | Sep'11           | 17       | 9             | 1      | 3             | 30           | Sep'15           | 17       | 11      | 0             | 1             | 29           |
| Oct'07              | 3       | 1       | 0      | 1      | 5            | Oct'11           | 14       | 3             | 3      | 1             | 21           | Oct'15           | 13       | 10      | 3             | 1             | 27           |
| Nov'07              | 2       | 5       | 0      | 0      | 7            | Nov'11           | 10       | 5             | 1      | 1             | 17           | Nov'15           | 8        | 9       | 4             | 2             | 23           |
| Dec'07              | 8       | 13      | 0      | 0      | 21           | Dec'11           | 14       | 9             | 3      | 0             | 26           | Dec'15           | 15       | 13      | 3             | 1             | 32           |
| Jan'08              | 6       | 5       | 0      | 0      | 11           | Jan'12           | 13       | 11            | 2      | 2             | 28           | Jan'16           | 15       | 8       | 3             | 1             | 27           |
| Feb'08              | 9       | 5       | 1      | 0      | 15           | Feb'12           | 16       | 8             | 2      | 1             | 27           | Feb'16           | 8        | 7       | 0             | 2             | 17           |
| Mar'08              | 8       | 8       | 2      | 0      | 18           | Mar'12           | 26       | 13            | 0      | 2             | 41           | Mar'16           | 20       | 7       | 3             | 1             | 31           |
| Apr'08              | 23      | 11      | 6      | 1      | 41           | Apr'12           | 24       | 10            | 5      | 4             | 43           | Apr'16           | 25       | 10      | 1             | 3             | 39           |
| May'08              | 12      | 8       | 3      | 1      | 24           | May'12           | 31       | 16            | 3      | 3             | 53           | May'16           | 30       | 13      | 2             | 0             | 45           |
| Jun'08              | 22<br>9 | 5       | 2<br>4 | 0      | 29           | Jun'12           | 23       | 9<br>14       | 2<br>2 | 2<br>1        | 36           | Jun'16           | 22       | 8       | 0             | 3             | 33           |
| Jul'08              | 9<br>8  | 6<br>2  | 4<br>2 | 1      | 20<br>13     | Jul'12           | 13<br>21 | 14<br>7       | 2      | 0             | 30           | July'16          | 21       | 7<br>11 | 2             | 2             | 32           |
| Aug'08<br>Sep'08    | 3       | 1       | 3      | 1<br>1 |              | Aug'12<br>Sep'12 | 21<br>13 | ,<br>13       | 1      | 7             | 30<br>34     | Aug'16           | 11<br>10 | 11<br>8 | 4<br>2        | 1             | 27<br>28     |
| Oct'08              | 3<br>7  | 0       | ა<br>1 | 0      | 8<br>8       | Oct'12           | 18       | 8             | 2      | <i>7</i><br>5 | 34<br>33     | Sep'16<br>Oct'16 | 18<br>9  | 8<br>10 | 0             | 0<br>2        | 28<br>21     |
| Nov'08              | ,<br>8  | 4       | 1      | 2      | o<br>15      | Nov'12           | 22       | o<br>4        | 4      | ე<br>1        | 33<br>31     | Nov'16           | 9<br>18  | 8       |               | 2<br><u>1</u> | 30           |
| Dec'08              | 6       | 2       | 1      | 0      | 9            | Dec'12           | 22<br>27 | 9             | 1      | 1             | 38           | Dec'16           | 15       | o<br>12 | <u>3</u><br>1 | 0             | 28           |
| atee MLS            | U       | FIRST C |        |        |              | Dec 12           |          | d Column      |        |               | 2535         | Source:          |          |         |               | <u>U</u>      | 4082         |
| ALGO IVILO          |         |         | J_JIVI |        |              |                  | Z11      | a Column      | IOIAL  | •             | 2000         | Courte.          | wanat    | OO WILU |               |               | 7002         |

### UNITS CLOSED ON ANNA MARIA ISLAND FROM JANUARY 2005 TO PRESENT

|                  |            |              |              |            |              |                  |            |              |              |        |              |                  |            |       |              |         | —           |
|------------------|------------|--------------|--------------|------------|--------------|------------------|------------|--------------|--------------|--------|--------------|------------------|------------|-------|--------------|---------|-------------|
|                  |            |              | <u>Multi</u> |            |              |                  |            |              | <u>Multi</u> |        |              |                  |            |       | <u>Multi</u> |         |             |
|                  | <u>SFR</u> | <b>Condo</b> | <u>Fam</u>   | <u>Lot</u> | <u>Total</u> |                  | <u>SFR</u> | <b>Condo</b> | <u>Fam</u>   | Lot    | <u>Total</u> |                  | <u>SFR</u> | Condo | <u>Fam</u>   | Lot Tot | tal         |
|                  |            |              |              |            | 4082         |                  |            |              |              |        | 5833         |                  |            |       |              |         | _           |
| Jan'17           | 11         | 10           | 1            | 0          | 22           | Jan'21           | 28         | 20           | 7            | 1      | 56           | Jan'25           |            |       |              | 0       | <del></del> |
| Feb'17           | 11         | 11           | 1            | 2          | 25           | Feb'21           | 22         | 12           | 0            | 1      | 35           | Feb'25           |            |       |              | 0       | j           |
| Mar'17           | 23         | 12           | 4            | 2          | 41           | Mar'21           | 37         | 31           | 7            | 1      | 76           | Mar'25           |            |       |              | 0       | j           |
| Apr'17           | 27         | 11           | 0            | 5          | 43           | Apr'21           | 42         | 23           | 1            | 4      | 70           | Apr'25           |            |       |              | 0       | j           |
| May'17           | 31         | 13           | 1            | 3          | 48           | May'21           | 25         | 25           | 4            | 4      | 58           | May'25           |            |       |              | 0       | 1           |
| Jun'17           | 25         | 10           | 6            | 0          | 41           | Jun'21           | 34         | 19           | 2            | 4      | 59           | Jun'25           |            |       |              | 0       | 1           |
| July'17          | 24         | 12           | 2            | 2          | 40           | Jul'21           | 26         | 11           | 2            | 4      | 43           | Jul'25           |            |       |              | 0       | 1           |
| Aug'17           | 16         | 12           | 1            | 1          | 30           | Aug'21           | 31         | 11           | 4            | 1      | 47           | Aug'25           |            |       |              | 0       | )           |
| Sep'17           | 12         | 9            | 1            | 1          | 23           | Sep'21           | 23         |              | 1            | 0      | 37           | Sep'25           |            |       |              | 0       | )           |
| Oct'17           | 13         | 11           | 3            | 1          | 28           | Oct'21           | 21         | 8            | 3            | 0      | 32           | Oct'25           |            |       |              | 0       |             |
| Nov'17           | 16         | 14           | 3            | 0          | 33           | Nov"21           | 25         | 13           | 6            | 1      | 45           | Nov"25           |            |       |              | 0       |             |
| Dec'17           | 16         | 7            | 2            | 1          | 26           | Dec'21           | 32         |              | 2            |        | 50           | Dec'25           |            |       |              | 0       |             |
| Jan'18           | 24         | 6            | 2            | 1          | 33           | Jan'22           | 25         |              | 4            |        |              | Jan'26           |            |       |              | 0       |             |
| Feb'18           |            | 6            | 3            | 0          | 25           | Feb'22           | 23         |              | 3            |        |              | Feb'26           |            |       |              | 0       |             |
| Mar'18           |            | 14           | 0            | 1          | 39           | Mar'22           | 23         |              | 1            | 1      | 45           | Mar'26           |            |       |              | 0       |             |
| Apr'18           |            | 19           | 2            | 1          | 48           | Apr'22           | 26         |              | 4            | 1      | 40           | Apr'26           |            |       |              | 0       |             |
| May'18           |            | 19           | 1            | 3          | 53           | May'22           | 25         |              | 1            | 3      | 49           | May'26           |            |       |              | 0       |             |
| Jun'18           |            | 13           | 4            | 2          | 36           | Jun'22           | 25         |              | 1            | 2      | 48           | Jun'26           |            |       |              | 0       |             |
| Jul'18           |            | 13           | 2            | 1          | 43           | Jul'22           | 18         | 14           | 1            | 1      | 34           | Jul'26           |            |       |              | 0       |             |
| Aug'18           |            | 13           | 7            | 0          | 42           | Aug'22           | 11         | 9            | 0            | 1      | 21           | Aug'26           |            |       |              | 0       |             |
| Sep'18           | 8          | 6            | 2            | 0          | 16           | Sep'22           | 6          |              | 1            | 1      | 14           | Sep'26           |            |       |              | 0       |             |
| Oct'18           |            | 8            | 0            | 0          | 21           | Oct'22           | 18         |              | 1            | 0      | 29           | Oct'26           |            |       |              | 0       |             |
| Nov'18           | 15         | 8            | 0            | 0          | 23           | Nov"22           | 11         | 6            | 1            | 0      | 18           | Nov"26           |            |       |              | 0       |             |
| Dec'18           | 12<br>9    | 6            | 0            | 0          | 18           | Dec'22           | 9          |              | 0            | 0      | 15           | Dec'26           |            |       |              | 0       |             |
| Jan'19<br>Feb'19 |            | 5            | 1            | 0          | 15           | Jan'23           | 9<br>14    |              | 0            |        | 14<br>23     | Jan'27<br>Feb'27 |            |       |              | 0       |             |
| Mar'19           |            | 7<br>9       | 1<br>3       | 1<br>0     | 30<br>32     | Feb'23<br>Mar'23 | 12         |              | 2<br>0       | 1<br>0 | 25<br>25     | гев 27<br>Mar'27 |            |       |              | 0       |             |
| Apr'19           |            | 13           | 3<br>1       | 1          | 32<br>41     | Apr'23           | 15         |              | 0            |        | 23           | Apr'27           |            |       |              | 0       |             |
| May'19           | 28         | 11           | 3            | 3          | 45           | May'23           | 22         |              | 0            |        | 38           | May'27           |            |       |              | 0       |             |
| Jun'19           |            | 17           | 4            | 0          | 46           | Jun'23           | 22         | 10           | U            | U      | 0            | Jun'27           |            |       |              | 0       |             |
| Jul'19           |            | 8            | 1            | 0          | 29           | Jul'23           |            |              |              |        | 0            | Jul'27           |            |       |              | 0       |             |
| Aug'19           |            | 5            | 0            | 1          | 27           | Aug'23           |            |              |              |        | 0            | Aug'27           |            |       |              | 0       |             |
| Sep'19           | 11         | 10           | 1            | 0          | 22           | Sep'23           |            |              |              |        | 0            | Sep'27           |            |       |              | 0       |             |
| Oct'19           |            | 6            | 2            | 1          | 22           | Oct'23           |            |              |              |        | 0            | Oct'27           |            |       |              | 0       |             |
| Nov'19           | 20         | 10           | 3            | 0          | 33           | Nov"23           |            |              |              |        | 0            | Nov"27           |            |       |              | 0       | )           |
| Dec'19           | 24         | 6            | 4            | 0          | 34           | Dec'23           |            |              |              |        | 0            | Dec'27           |            |       |              | 0       |             |
| Jan'20           |            | 9            | 0            | 0          | 33           | Jan'24           |            |              |              |        | 0            | Jan'28           |            |       |              |         |             |
| Feb'20           | 18         | 14           | 3            | 2          | 37           | Feb'24           |            |              |              |        | 0            | Feb'28           |            |       |              | 0       | j           |
| Mar'20           | 14         | 14           | 2            | 4          | 34           | Mar'24           |            |              |              |        | 0            | Mar'28           |            |       |              | 0       |             |
| Apr'20           | 12         | 9            | 1            | 1          | 23           | Apr'24           |            |              |              |        | 0            | Apr'28           |            |       |              | 0       | j           |
| May'20           | 12         | 12           | 4            | 2          | 30           | May'24           |            |              |              |        | 0            | May'28           |            |       |              | 0       | j           |
| Jun'20           |            | 10           | 1            | 4          | 37           | Jun'24           |            |              |              |        | 0            | Jun'28           |            |       |              | 0       | ,           |
| Jul'20           | 46         | 13           | 4            | 1          | 64           | Jul'24           |            |              |              |        | 0            | Jul'28           |            |       |              | 0       | )           |
| Aug'20           |            | 20           | 3            | 3          | 53           | Aug'24           |            |              |              |        | 0            | Aug'28           |            |       |              | 0       | )           |
| Sep'20           |            | 24           | 3            | 5          | 76           | Sep'24           |            |              |              |        | 0            | Sep'28           |            |       |              | 0       | )           |
| Oct'20           |            | 20           | 3            | 2          | 64           | Oct'24           |            |              |              |        | 0            | Oct'28           |            |       |              | 0       | )           |
| Nov"20           |            | 25           | 3            | 2          | 59           | Nov"24           |            |              |              |        | 0            | Nov"28           |            |       |              | 0       | )           |
| Dec'20           | 39         | 24           | 1            | 4          | 68           | Dec'24           |            |              |              |        | 0            | Dec'28           |            |       |              | 0       | 1           |