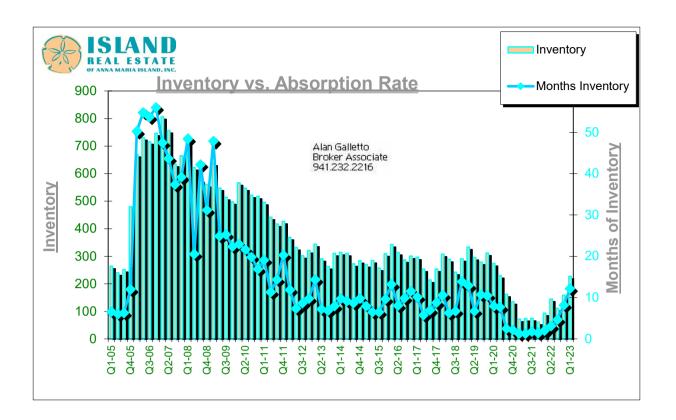

# Anna Maria Luxury Real Estate

June 2023 Newsletter

Real estate sales on Anna Maria Island continue to be slow in 2023 compared to the past couple of years. Sales for the month of MAY 2023 at 38 was in line with where sales have been over the past 12 months. Sales for MAY 2023 for Anna Maria City, Holmes Beach, and Bradenton Beach were 38 (SF-22, Con-16, Dup-0 & Lot-0) compared to MAY 2022 at 48 (SF-25, Con-20, Dup-1 & Lot-2). Although sales remain low the inventory continues to remain low, still well below the normal average of 350-400. Inventory is currently at only 205 (SF-145, Con-44, Dup-11, Lot-5) Inventory for the previous 50 months (about 4 years) were 193, 111, 143, 145, 94, 79, 88, 82, 72, 72, 76, 100,135, 145, 155, 162, 175, 196, 230, 261, 253, 274, 308, 314, 312, 289, 279, 282, 292, 296, 293, 305, 334, 338, 319, 291, 257, 249, 231, 214, 223, 240, 254, 267, 297, 297, 310, 290, 298. Sales on the island continue to slow down and the inventory continues to remain low.

To summarize, the Anna Maria Island Real Estate Market sales for MAY 2023 were 21% lower than MAY 2022. The inventory is still in the lowest range it's been in 20 years, at again only 205 (SF-145, Con-44, Dup-11, Lot-5) 47% higher than last month at 139 and still in the general range of the last 17 months at 139, 111, 143, 145, 94, 79, 88, 82, 72, 72, 76, 100, 135, 145, 155, 162 & 175. Pended properties (properties under contract) continue to remain about where they have been for the market at 50 (SF-32, Con-17, Dup-1 & Lot-0) but lower than fourteen of the previous nineteen months at 17, 27, 28, 35, 59, 55, 63, 70, 85, 94, 95, 101, 87, 86, 90, 94, 112, 92. Distressed properties continue to be non-existent as they have been for the last couple of years with again none in the current inventory and only two in the last forty-four months. The **distribution** of the 145 single-family properties currently for sale on AMI continues to skew to the high end with 2% (5) <\$1 million, or 13% (26) between \$1 million and \$2 million and 19% or (39) between 2-3 Million and 66% or (135) over \$3 million. As I mentioned above the lowest price single-family home is 445 62nd St. HB listed at \$479,900 for a 1bath, 616 sq. ft. Villa, no pool. The highestpriced single-family home currently is at 104 Sunset Ln. AM listed at \$22,500,000 newly built in 2023 6 BR 6 full baths 7,163 sq. ft. direct gulf-front with pool. The distribution of the 44 **Condos** currently for sale on AMI is 16% or (7) <\$500K, 55% or (24) \$500K-\$750K, 14% or (6) \$750K - \$1 million, and 15% or (7) >\$1 million. You can see that 98% of the single-family prices

Looking at average sale price of single-family homes in Manatee County through May 2023 was up again .9% above May 2022 at \$735,779 and the Median sale price was up 10.7% at \$570,000 from May 2022. The current inventory of single-family has jumped up 169.5% at 1531 from 568 in May 2022 and Condos were up to 786 from 234 in May 2022. The Pending sales of SF are up at 772 vs 593 in May 2022 and condos were up to 318 from 301 in May 2022. As far as you buyers... buying sooner is still better than later unless you are not going to buy for more than two years but I expect prices will only be going up not down. Call (941) 232-2216 or email me at alan@alangalletto.com for an opinion on the value of the property you may want to sell, or for starting a search to find a property to buy today.