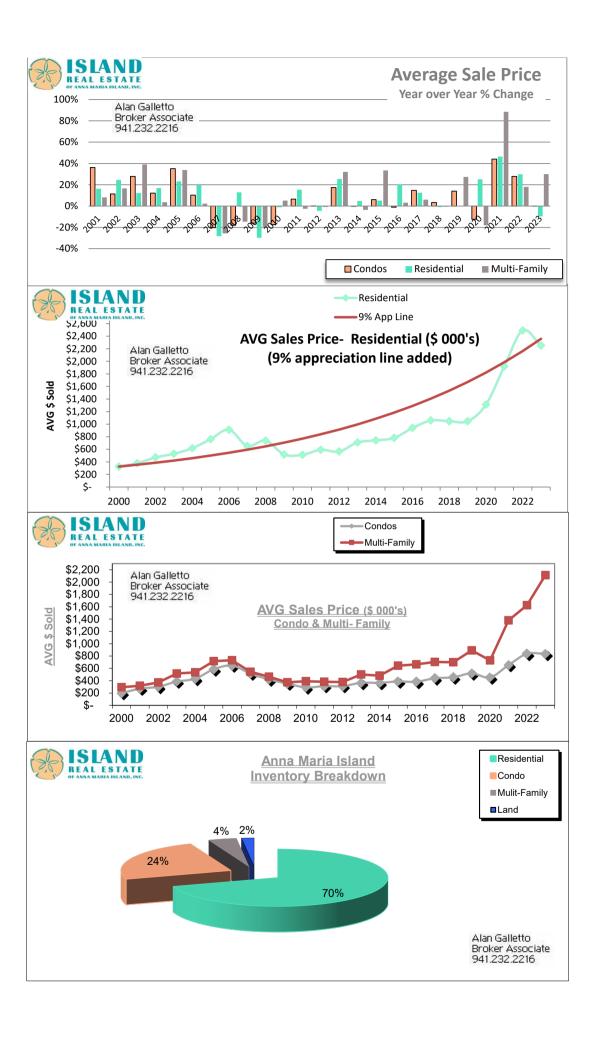

To summarize, the Anna Maria Island Real Estate Market sales for MAY 2023 were 21% lower than MAY 2022. The inventory is still in the lowest range it's been in 20 years, at again only 205 (SF-145, Con-44, Dup-11, Lot-5) 47% higher than last month at 139 and still in the general range of the last 17 months at 139, 111, 143, 145, 94, 79, 88, 82, 72, 72, 76, 100, 135, 145, 155, 162 & 175. Pended properties (properties under contract) continue to remain about where they have been for the market at 50 (SF-32, Con-17, Dup-1 & Lot-0) but lower than fourteen of the previous nineteen months at 17, 27, 28, 35, 59, 55, 63, 70, 85, 94, 95, 101, 87, 86, 90, 94, 112, 92. Distressed properties continue to be non-existent as they have been for the last couple of years with again none in the current inventory and only two in the last forty-four months. The **distribution** of the 145 single-family properties currently for sale on AMI continues to skew to the high end with 2% (5) <\$1 million, or 13% (26) between \$1 million and \$2 million and 19% or (39) between 2-3 Million and 66% or (135) over \$3 million. As I mentioned above the lowest price single-family home is 445 62nd St. HB listed at \$479,900 for a 1bath, 616 sq. ft. Villa, no pool. The highestpriced single-family home currently is at 104 Sunset Ln. AM listed at \$22,500,000 newly built in 2023 6 BR 6 full baths 7,163 sq. ft. direct gulf-front with pool. The distribution of the 44 **Condos** currently for sale on AMI is 16% or (7) <\$500K, 55% or (24) \$500K-\$750K, 14% or (6) \$750K - \$1 million, and 15% or (7) >\$1 million. You can see that 98% of the single-family prices

are still over \$1 million while 85% of the condos were below \$1 million and only 15% were over \$1 million. Of the current inventory of 44 condos the lowest-priced unit, this month is a 1br/1 bath Bay View Terrace Condo at 117 7th St N. Unit 5 BB is listed at \$,000 and the highest is a 4br/2 bath 1,366 sq. ft. Anna Maria Beach Cottages Condo at, 112 Oak Ave #112, AM listed at \$1,690,000. Again, the prices for single-family homes continue to move up rapidly while condos continue to creep up. Of the single-family properties currently for sale on AMI, the average list price is \$3,601,181 and the median list price is \$2,947,500 and for condos, the average list price is \$829,740 and the median list price is \$749,000.

Looking at average sale price of single-family homes in Manatee County through May 2023 was up again .9% above May 2022 at \$735,779 and the Median sale price was up 10.7% at \$570,000 from May 2022. The current inventory of single-family has jumped up 169.5% at 1531 from 568 in May 2022 and Condos were up to 786 from 234 in May 2022. The Pending sales of SF are up at 772 vs 593 in May 2022 and condos were up to 318 from 301 in May 2022. As far as you buyers... buying sooner is still better than later unless you are not going to buy for more than two years but I expect prices will only be going up not down. Call (941) 232-2216 or email me at alan@alangalletto.com for an opinion on the value of the property you may want to sell, or for starting a search to find a property to buy today.

Lorgboat Key current inventory bumped up last month to **194** (SF- 65, Con- 115, Dup- 0 & Lot- 14) and still in the low end of the range it's been in the last thirty-one months 137, 88, 92, 76, 48, 41, 62, 48, 63, 59, 75, 127, 129, 156, 172, 178, 199, 218, 275, 295, 337, 388, 386, 378, 364, 354, 309, 309, 274, 289,359 and significantly lower than the previous seven months at 388, 386, 404, 442, 461, 455, 452. Of the current inventory of **65** single family homes, the average price is **\$3,630,383** and the median list price is **\$2,500,000**. For the **115** condos for sale, the average and median list prices respectively are **\$1,944,525** & **\$980,000**.