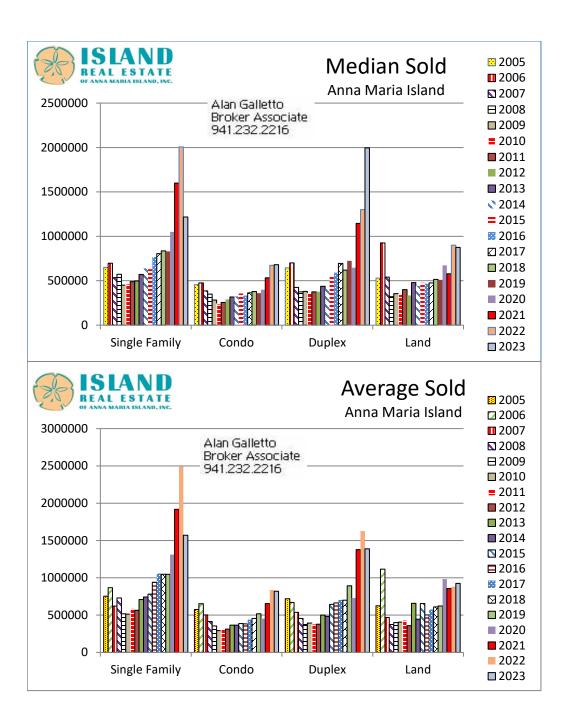

#### SALES 2005-2022

|         |      |      |             |             |             |      | <u> </u> |      | <i>5 ≱</i> 00. | J-202 | <u>~</u> |      |      |      |      |      |      |      |
|---------|------|------|-------------|-------------|-------------|------|----------|------|----------------|-------|----------|------|------|------|------|------|------|------|
|         | 2022 | 2021 | <u>2020</u> | <u>2019</u> | <u>2018</u> | 2017 | 2016     | 2015 | 2014           | 2013  | 2012     | 2011 | 2010 | 2009 | 2008 | 2007 | 2006 | 2005 |
|         |      |      |             |             |             |      |          |      |                |       |          |      |      |      |      |      |      |      |
| SFamily | 200  | 346  | 327         | 237         | 234         | 225  | 212      | 228  | 219            | 237   | 245      | 174  | 187  | 118  | 121  | 111  | 74   | 182  |
| CONDO   | 142  | 219  | 194         | 107         | 31          | 135  | 109      | 128  | 106            | 120   | 126      | 126  | 94   | 84   | 57   | 71   | 45   | 186  |
| DUPLEX  | 16   | 40   | 28          | 24          | 23          | 25   | 24       | 27   | 34             | 26    | 27       | 16   | 23   | 10   | 26   | 10   | 15   | 53   |
| LOTS    | 8    | 16   | 30          | 7           | 9           | 18   | 16       | 24   | 22             | 25    | 33       | 24   | 15   | 12   | 7    | 7    | 4    | 17   |
| TOTAL   | 366  | 621  | 579         | 375         | 397         | 403  | 361      | 407  | 381            | 408   | 431      | 340  | 319  | 224  | 211  | 199  | 138  | 438  |