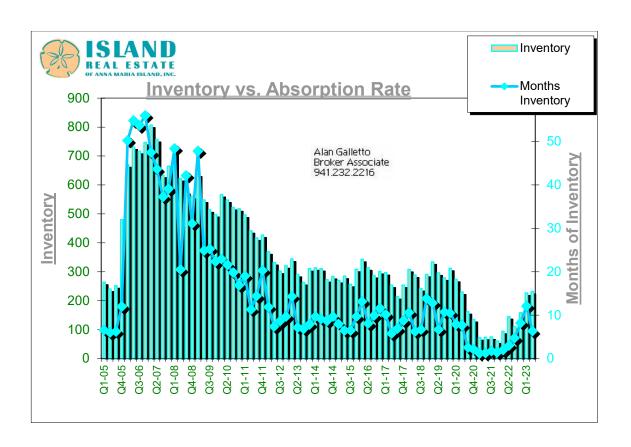

219            | 237   | 245      | 174  | 187  | 118  | 121  | 111  | 74   | 182  |
| CONDO   | 142  | 219  | 194         | 107         | 31          | 135  | 109      | 128  | 106            | 120   | 126      | 126  | 94   | 84   | 57   | 71   | 45   | 186  |
| DUPLEX  | 16   | 40   | 28          | 24          | 23          | 25   | 24       | 27   | 34             | 26    | 27       | 16   | 23   | 10   | 26   | 10   | 15   | 53   |
| LOTS    | 8    | 16   | 30          | 7           | 9           | 18   | 16       | 24   | 22             | 25    | 33       | 24   | 15   | 12   | 7    | 7    | 4    | 17   |
| TOTAL   | 366  | 621  | 579         | 375         | 397         | 403  | 361      | 407  | 381            | 408   | 431      | 340  | 319  | 224  | 211  | 199  | 138  | 438  |









#### UNITS CLOSED ON ANNA MARIA ISLAND FROM JANUARY 2005 TO PRESENT

|           |          |          | Multi  |     |                      |                  |              |          | Multi         |        | •                 |                  |                      |         | Multi         |          |                      |
|-----------|----------|----------|--------|-----|----------------------|------------------|--------------|----------|---------------|--------|-------------------|------------------|----------------------|---------|---------------|----------|----------------------|
|           | QED.     | Condo    |        | Lot | Total                |                  | SFR          | Condo    |               | Lot    | Total             |                  | SFR