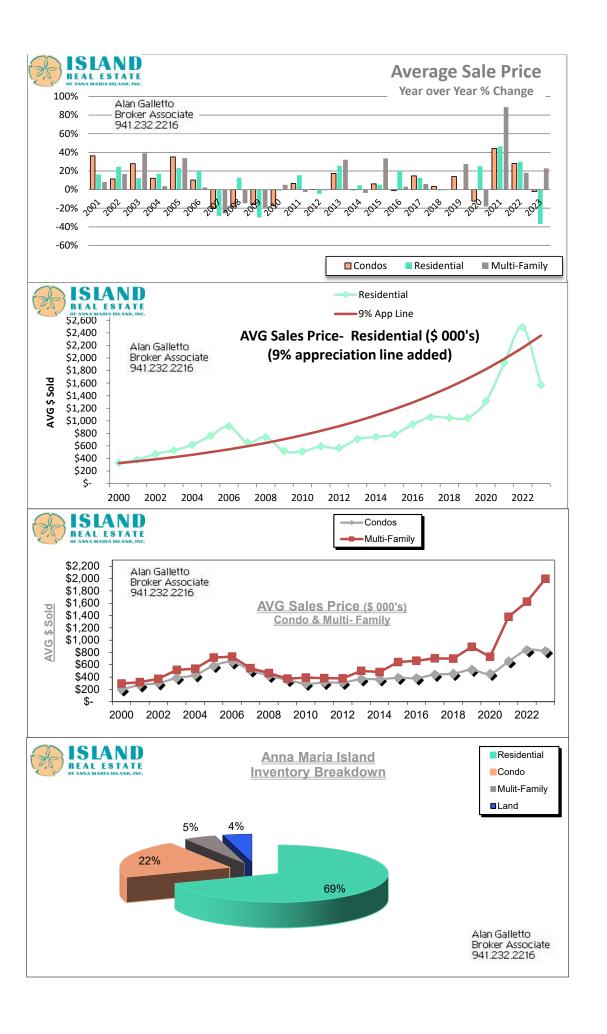

| 219            | 237   | 245      | 174  | 187  | 118  | 121  | 111  | 74   | 182  |
| CONDO   | 142  | 219  | 194         | 107         | 31          | 135  | 109      | 128  | 106            | 120   | 126      | 126  | 94   | 84   | 57   | 71   | 45   | 186  |
| DUPLEX  | 16   | 40   | 28          | 24          | 23          | 25   | 24       | 27   | 34             | 26    | 27       | 16   | 23   | 10   | 26   | 10   | 15   | 53   |
| LOTS    | 8    | 16   | 30          | 7           | 9           | 18   | 16       | 24   | 22             | 25    | 33       | 24   | 15   | 12   | 7    | 7    | 4    | 17   |
| TOTAL   | 366  | 621  | 579         | 375         | 397         | 403  | 361      | 407  | 381            | 408   | 431      | 340  | 319  | 224  | 211  | 199  | 138  | 438  |









#### UNITS CLOSED ON ANNA MARIA ISLAND FROM JANUARY 2005 TO PRESENT

|           |          |          | Multi  |     |                      |                  |              |          | Multi         |        | •                 |                  |                      |         | Multi         |          |                      |
|-----------|----------|----------|--------|-----|----------------------|------------------|--------------|----------|---------------|--------|-------------------|------------------|----------------------|---------|---------------|----------|----------------------|
|           | QED.     | Condo    |        | Lot | Total                |                  | SFR          | Condo    |               | Lot    | Total             |                  | SFR